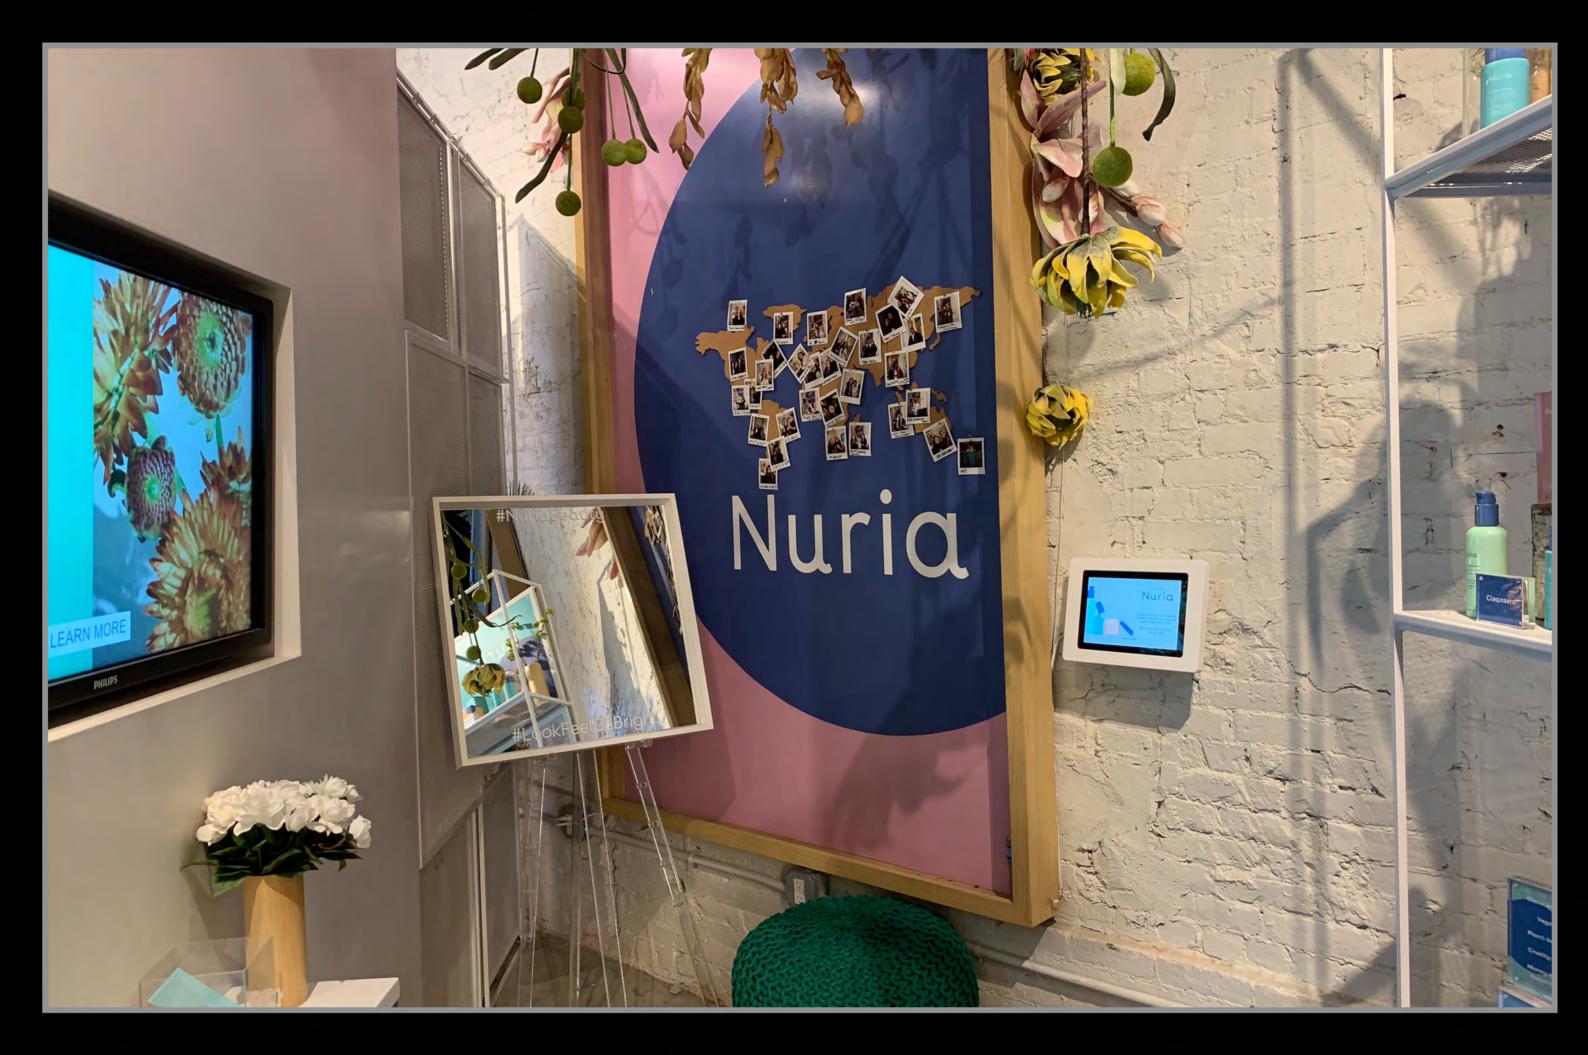

# Nuria

Nuria offers skincare that makes you look, feel, and be bright.

You'll look bright because your skin will be healthier and more radiant. Nuria has curated and infused beauty wisdom from around the world into products designed to make your skin glow.

You'll feel bright knowing Nuria products are clean, effective, nature-inspired, vegan, cruelty-free, and satisfaction-guaranteed.

You'll be bright because your purchase helps more than your skin. Nuria donates a portion of all sales to girls' education so, together, we brighten the future of girls globally.

Nuria.

Look. Feel. Be. Bright.