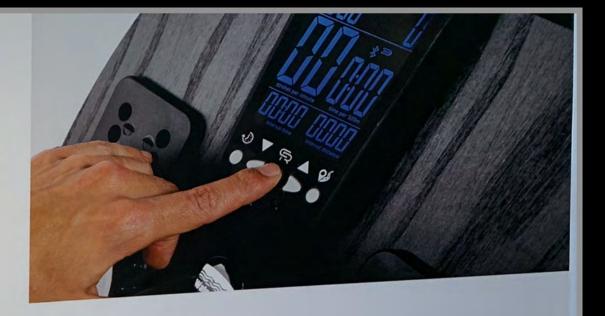

# GET CONNECTED

Bluetooth-enabled LCD monitor streams your data directly into the CITYROW GO app

### AT YOUR FINGERTIPS