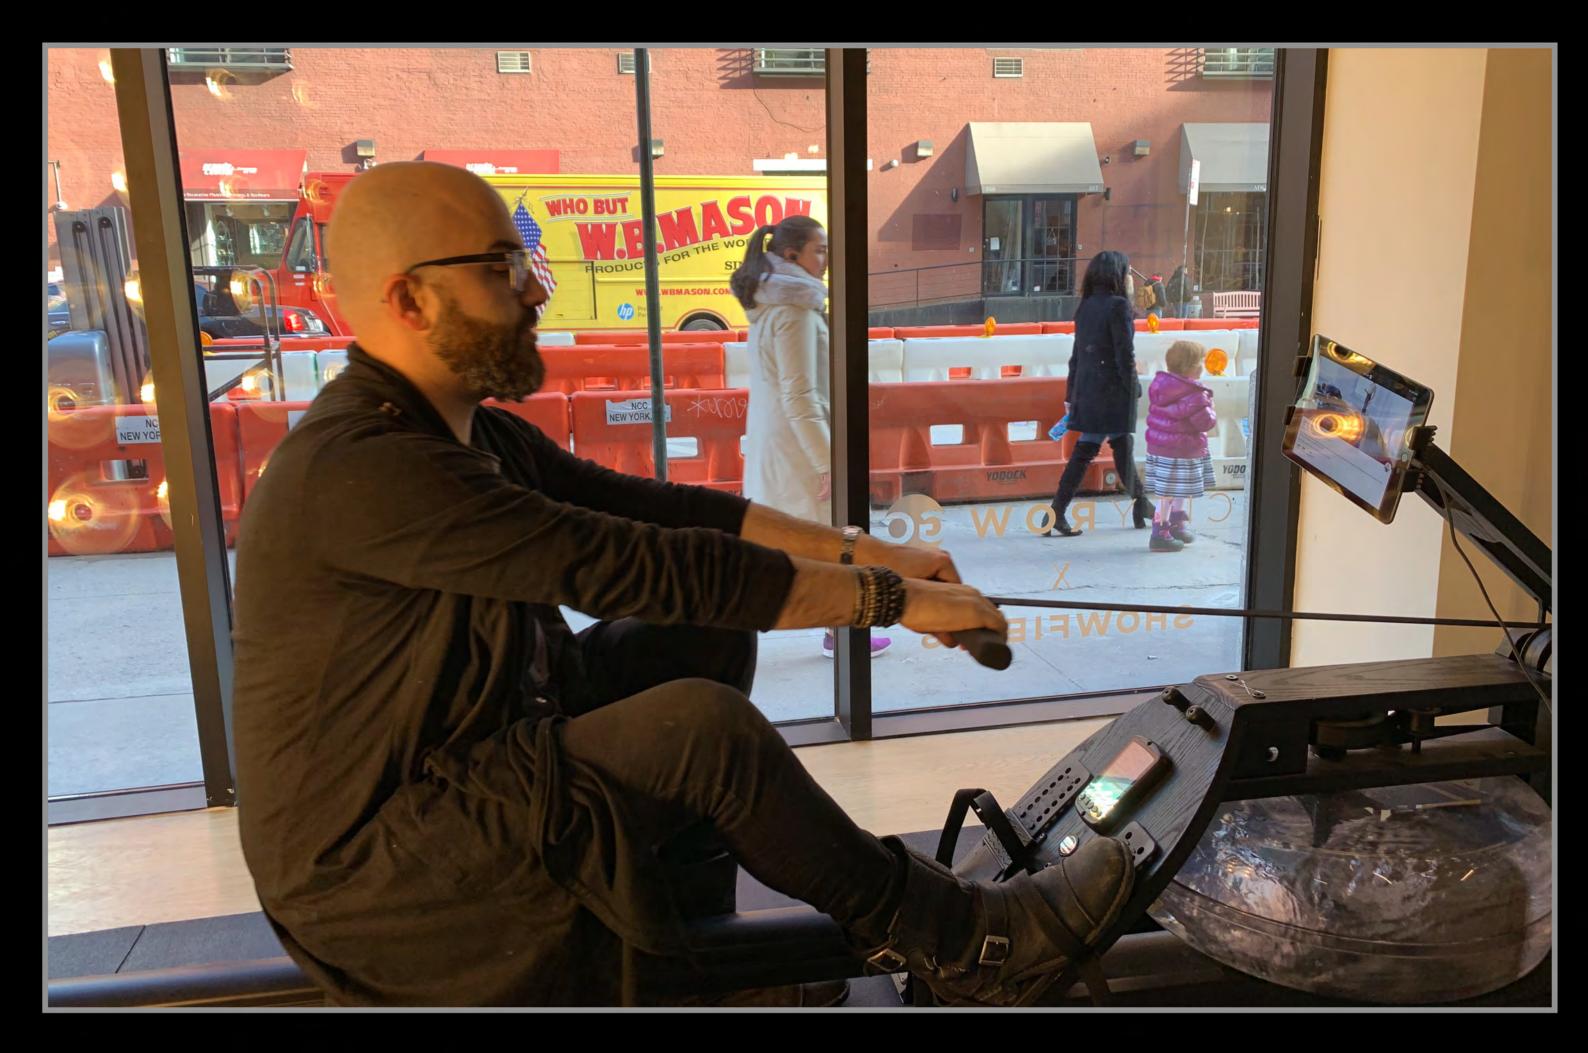

# GET CONNECTED

Bluetooth-enabled LCD monitor streams your data directly into the CITYROW GO app

### AT YOUR FINGERTIPS

## STAND & STORE

Slim design and wheels allow you to easily move and store your rower upright

# Removable bracket keeps your smartphone or tablet visible and handy while rowing

WFIELDS " Getting dirty has never felt so good. 77

GOOD NIGHI U

Do you make a good night's sleep a priority? Boll & Branch believes you should, which is why we created The Boll & Branch Mattress.