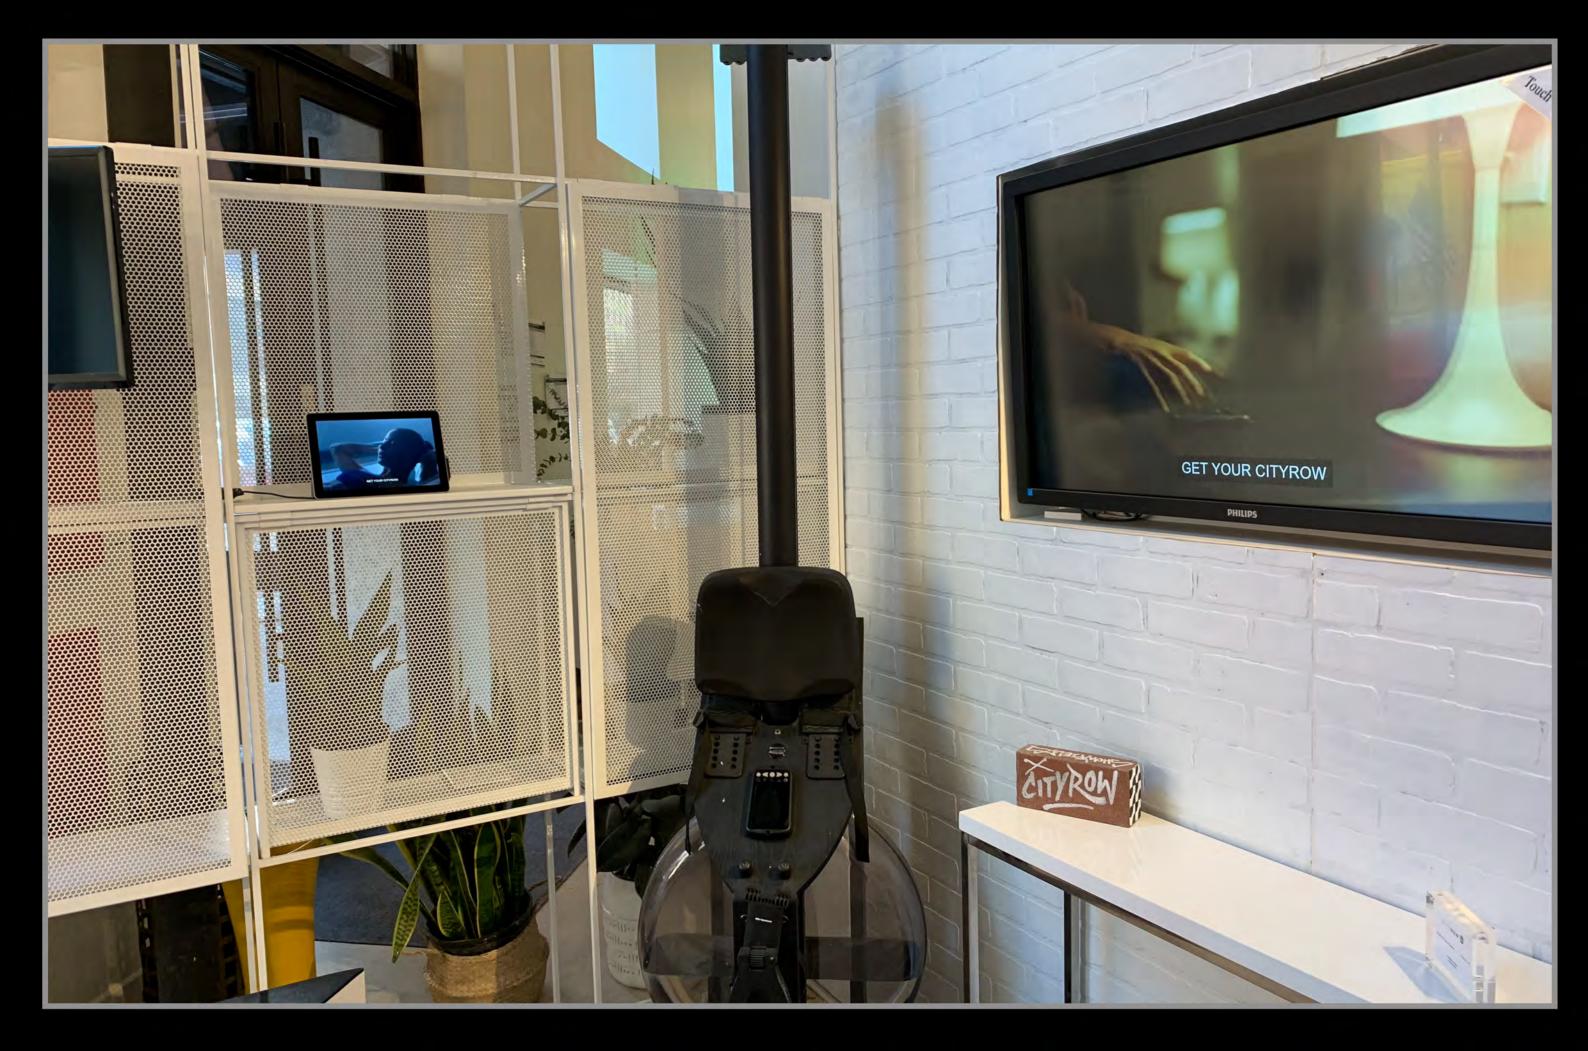

# GET CONNECTED

Bluetooth-enabled LCD monitor streams your data directly into the CITYROW GO app

### AT YOUR FINGERTIPS

## STAND & STORE

Slim design and wheels allow you to easily move and store your rower upright

# Removable bracket keeps your smartphone or tablet visible and handy while rowing

WFIELDS " Getting dirty has never felt so good. 77

GOOD NIGHI U

Do you make a good night's sleep a priority? Boll & Branch believes you should, which is why we created The Boll & Branch Mattress.