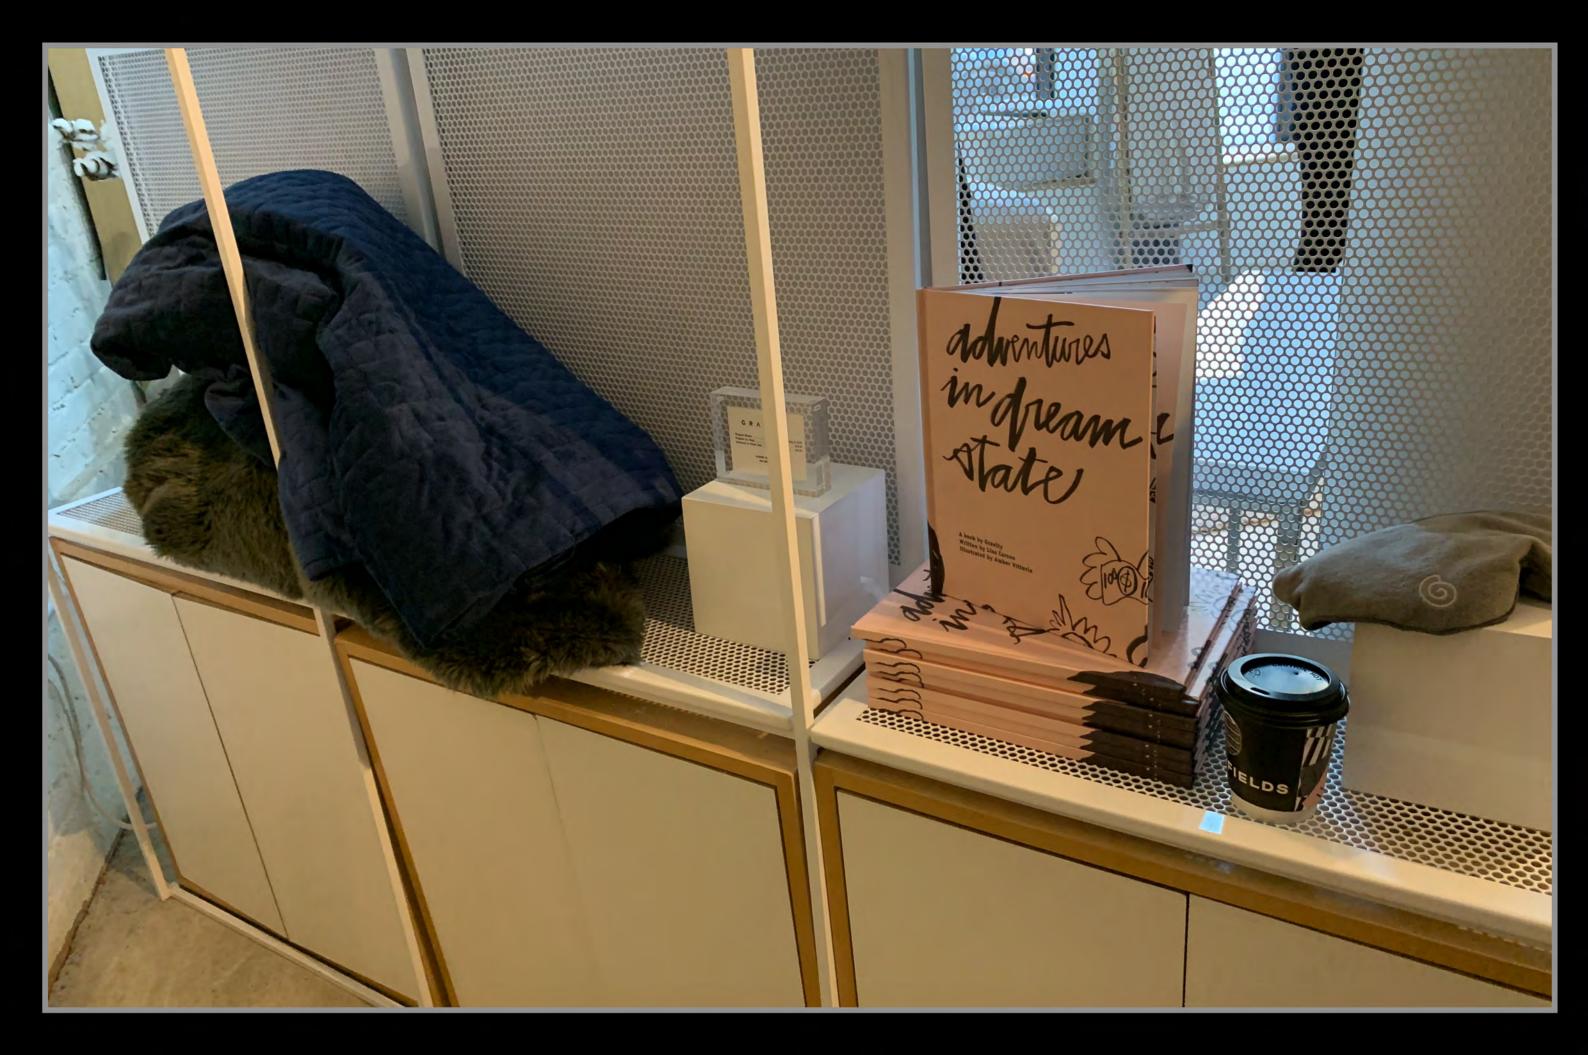

Or "Gravity Blanket" the weighted blanket for sleep, stress and anxiety. Which I have to say I had heard a

lot about but never really understood or seen the value in until Tal persuaded me to try it out for myself at Showfields. It really was good and worth the premium!