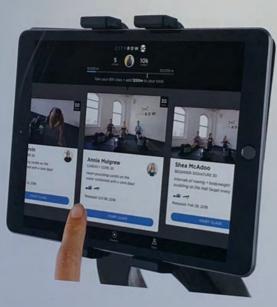

# GET CONNECTED

Bluetooth-enabled LCD monitor streams your data directly into the CITYROW GO app

### AT YOUR FINGERTIPS