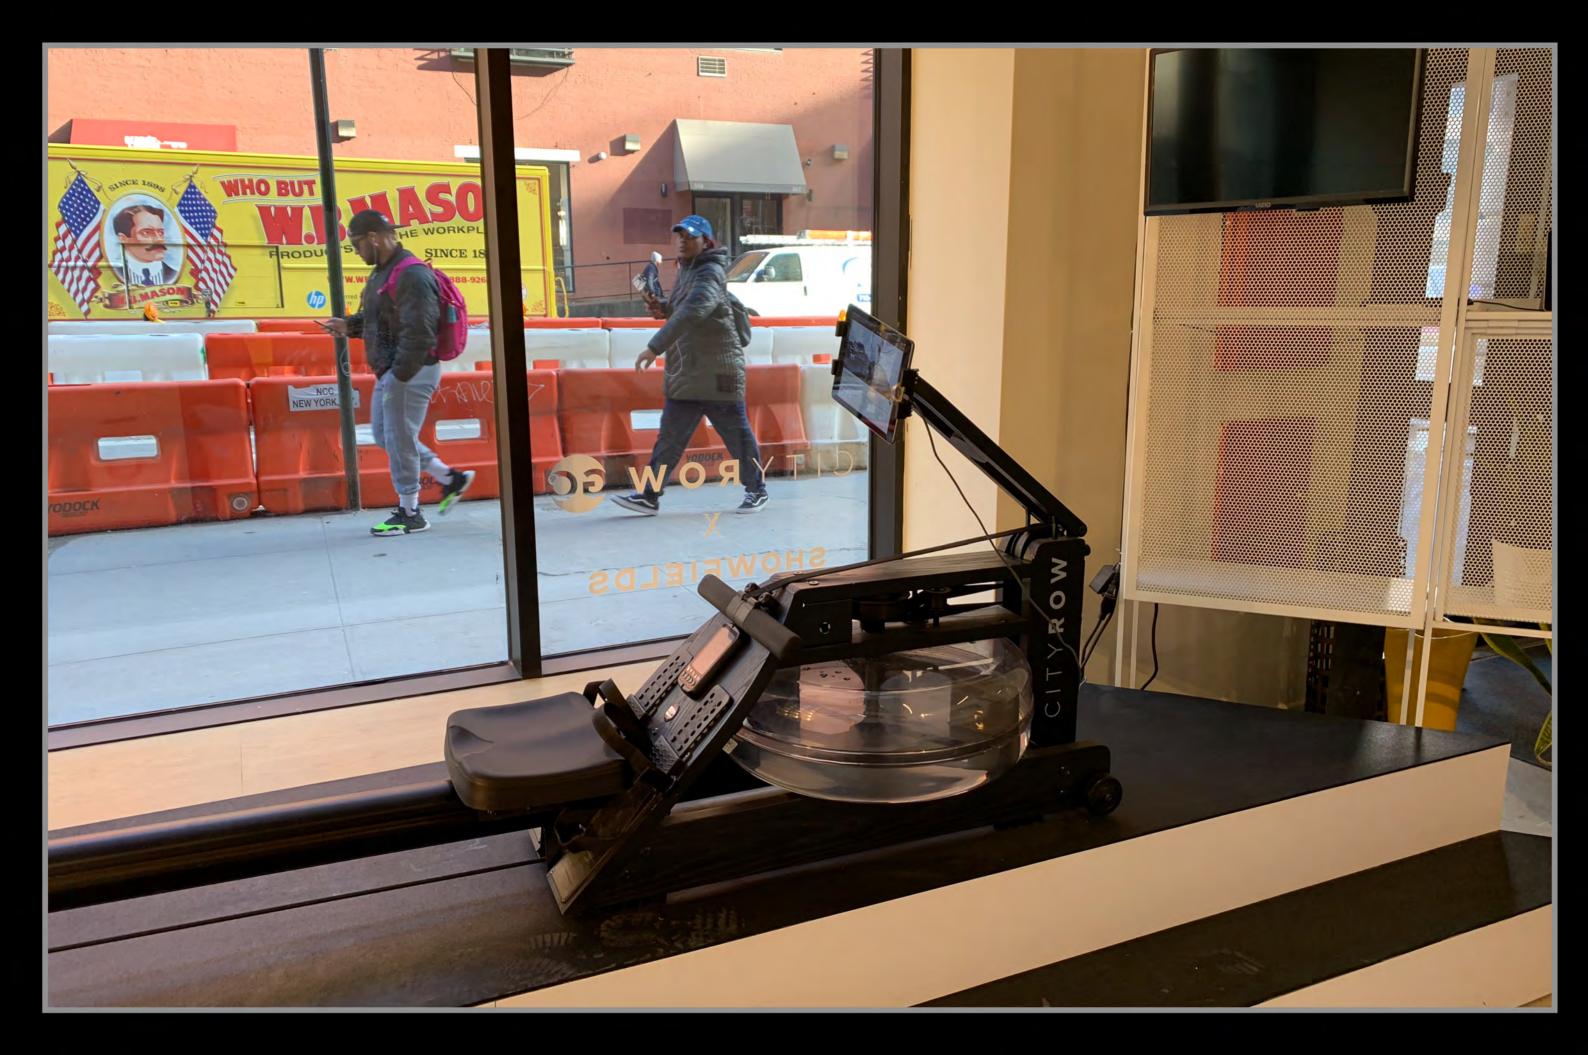

# GET CONNECTED

Bluetooth-enabled LCD monitor streams your data directly into the CITYROW GO app

### AT YOUR FINGERTIPS

## STAND & STORE

Slim design and wheels allow you to easily move and store your rower upright

# Removable bracket keeps your smartphone or tablet visible and handy while rowing

WFIELDS " Getting dirty has never felt so good. 77

GOOD NIGHI U

Do you make a good night's sleep a priority? Boll & Branch believes you should, which is why we created The Boll & Branch Mattress.