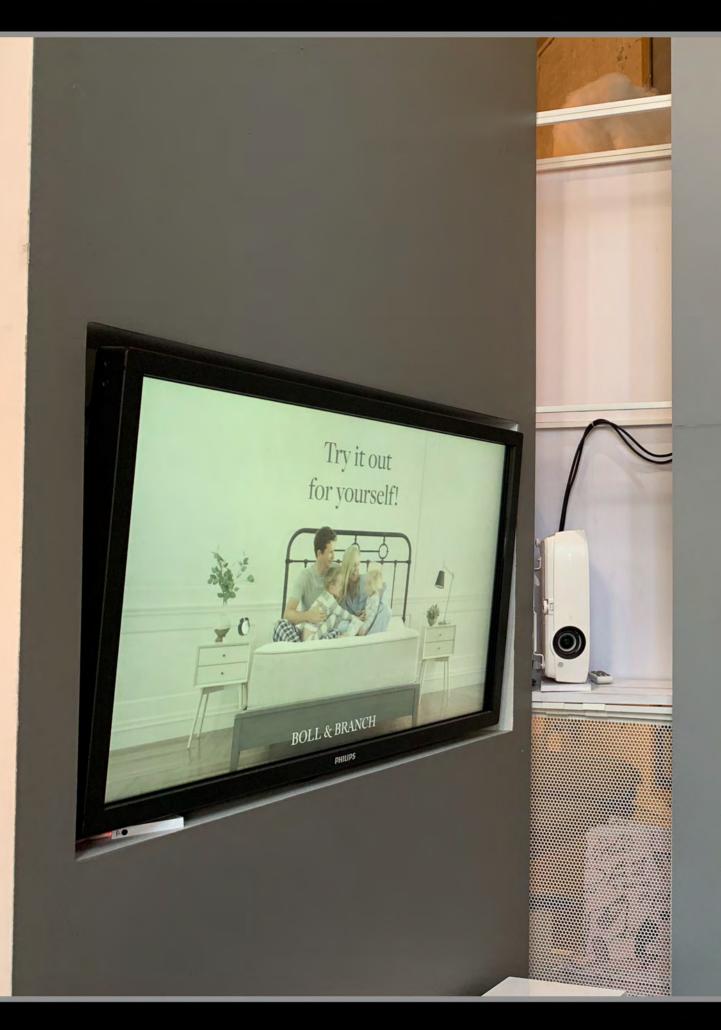

Or "Gravity Blanket" the weighted blanket for sleep, stress and anxiety. Which I have to say I had heard a

lot about but never really understood or seen the value in until Tal persuaded me to try it out for myself at Showfields. It really was good and worth the premium!

# Removable bracket keeps your smartphone or tablet visible and handy while rowing

WFIELDS " Getting dirty has never felt so good. 77

GOOD NIGHI U

Do you make a good night's sleep a priority? Boll & Branch believes you should, which is why we created The Boll & Branch Mattress.