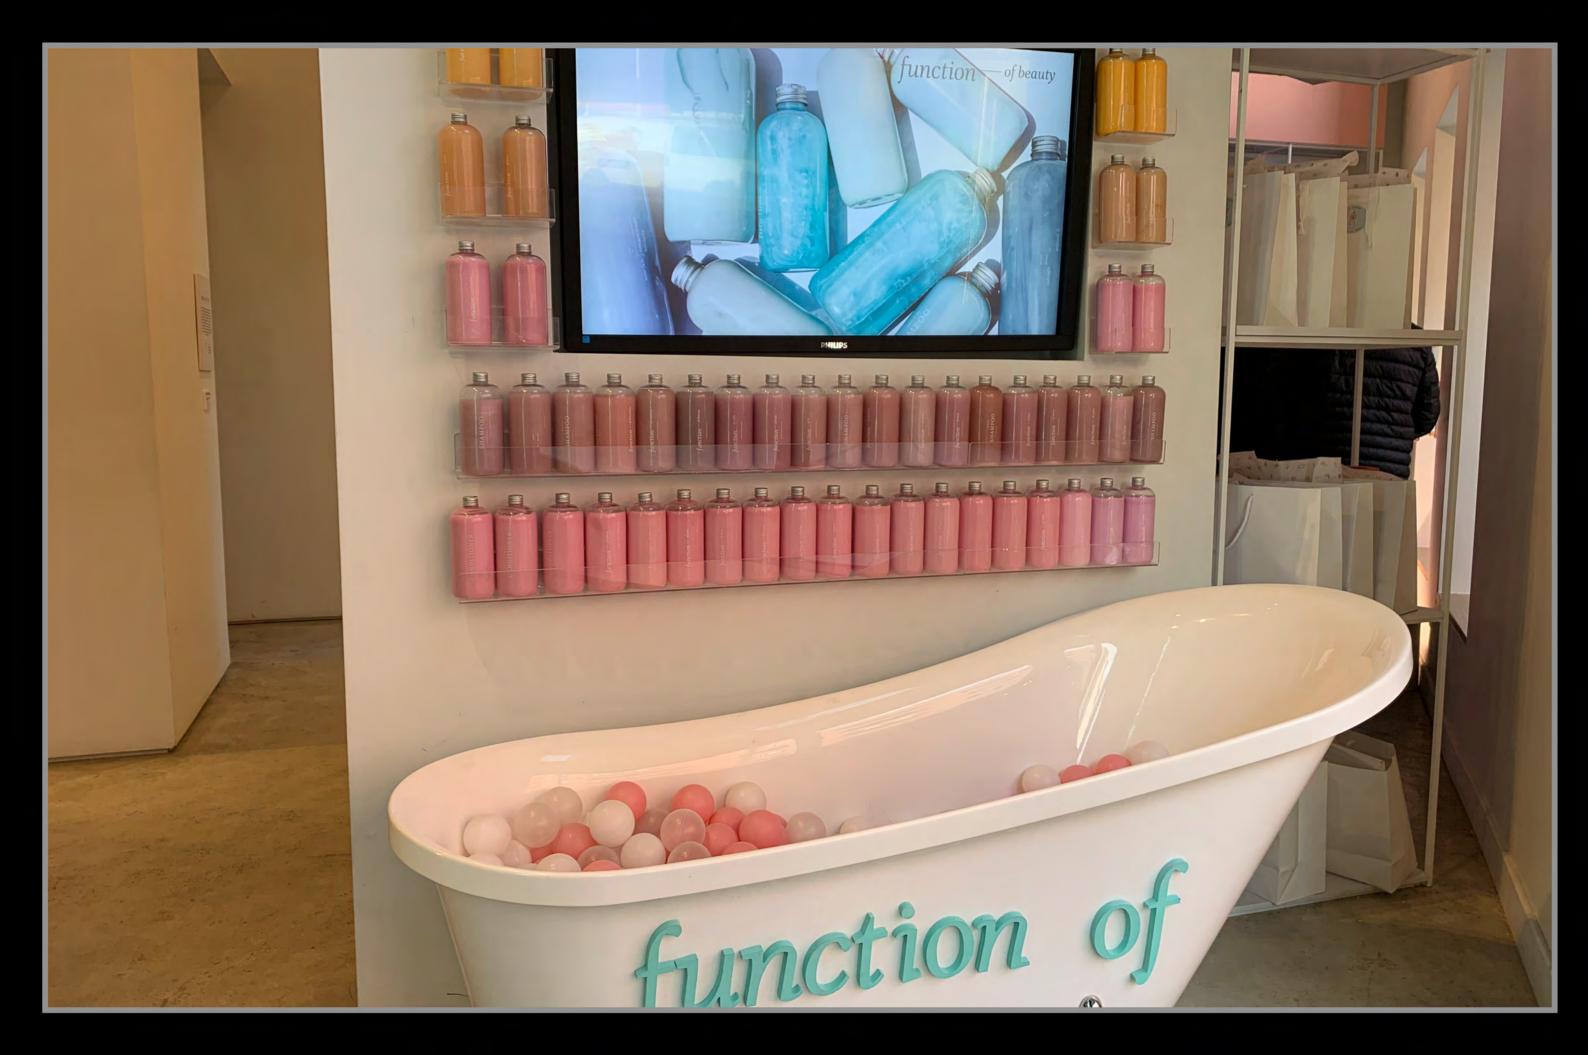

#### create your unique formula with our hair quiz

1. tell us your hair type 2. choose your hair goals 3. personalize scent and color

TAKE THE HAIR QUIZ NOW

PHILIPS

Aloe Vera discusses tale place constains promotion is compared that help attract and tack in mantum for incomend hydration.

· |11 · 11 • ×

Vitamin E ennes et attestion properties weit to attestion blood constants in the anip, which can not only help increase have proved her das balance out scalp ed understant.

Fouch to Buy!

6.

Chia Seed Extract Chia Seed EXTract this healthy superfood is chock-full of proteins and amino acids, which work together to nourish the hair for added smoothness and manageability, making it an ideal ingredient for those with curly or unruly hair.

#### Avocado Oil

bursting with omega fatty acids, avocados deeply condition the hair, helping to repair damage while also taming frizz for smoother, healthier-looking strands.

...