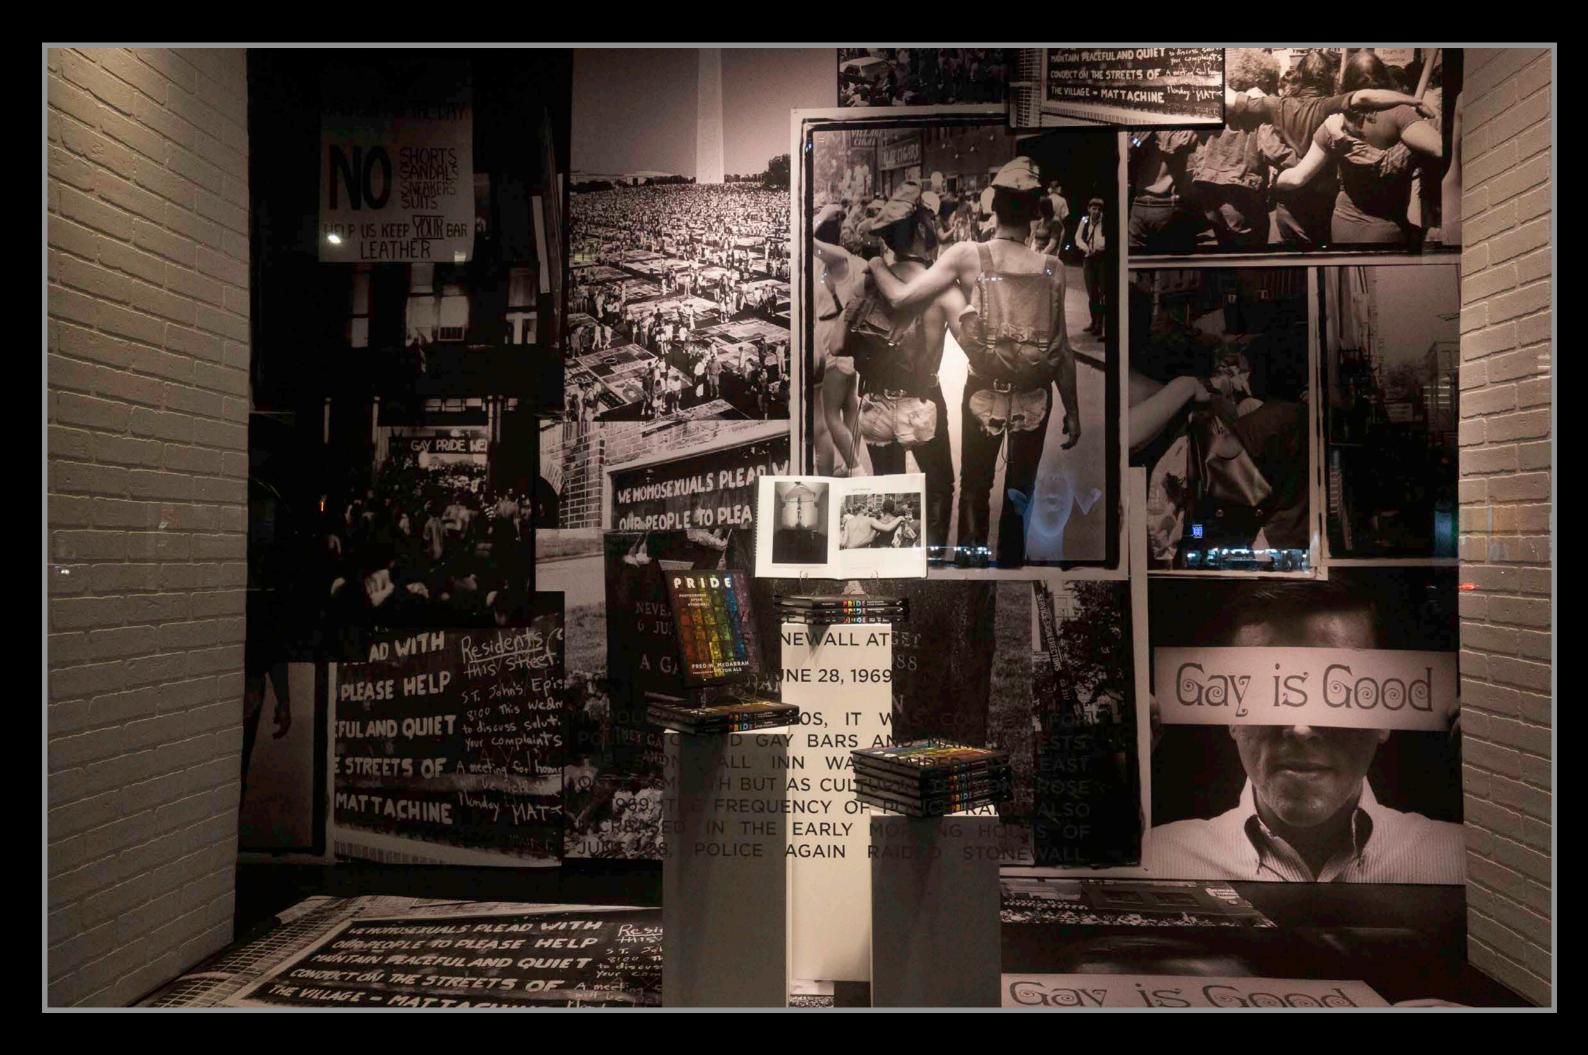

### WORLDPRIDE NYC, USA

#### JUNE 2019 WORLDPRIDE CAME TO NEW YORK CITY...

to mark the 50th anniversary of the Stonewall uprising.

The first Pride parade, called the "Pride March," was held on the one year anniversary of the Stonewall uprising (June 28, 1970) and has since become an annual civil rights demonstration. The march was led by Craig Rodwell, the owner of the old Oscar Wilde Memorial Bookshop and drew thousands of participants. Grand Marshals have included former NYC Mayor Mike Bloomberg, Dustin Lance Black, Cyndi Lauper, Edie Windsor, Jonathan Groff, Laverne Cox and Ian McKellen.