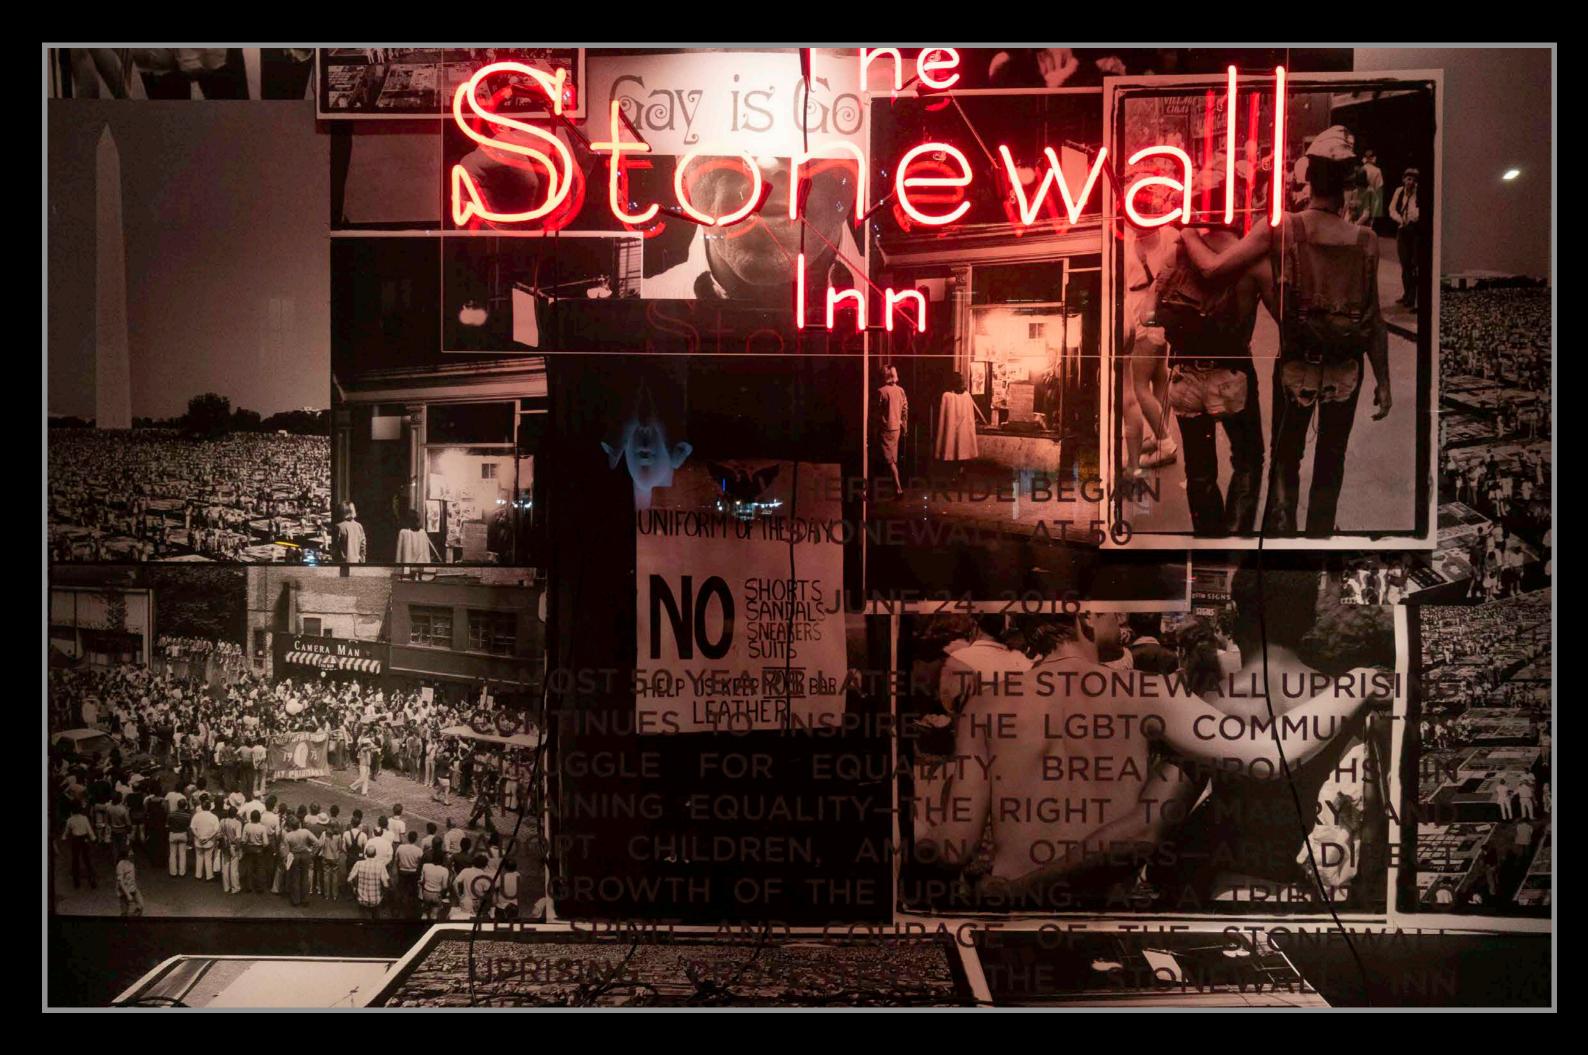

### WORLDPRIDE NYC, USA

#### JUNE 2019 WORLDPRIDE CAME TO NEW YORK CITY...

to mark the 50th anniversary of the Stonewall uprising.

The first Pride parade, called the "Pride March," was held on the one year anniversary of the Stonewall uprising (June 28, 1970) and has since become an annual civil rights demonstration. The march was led by Craig Rodwell, the owner of the old Oscar Wilde Memorial Bookshop and drew thousands of participants. Grand Marshals have included former NYC Mayor Mike Bloomberg, Dustin Lance Black, Cyndi Lauper, Edie Windsor, Jonathan Groff, Laverne Cox and Ian McKellen.