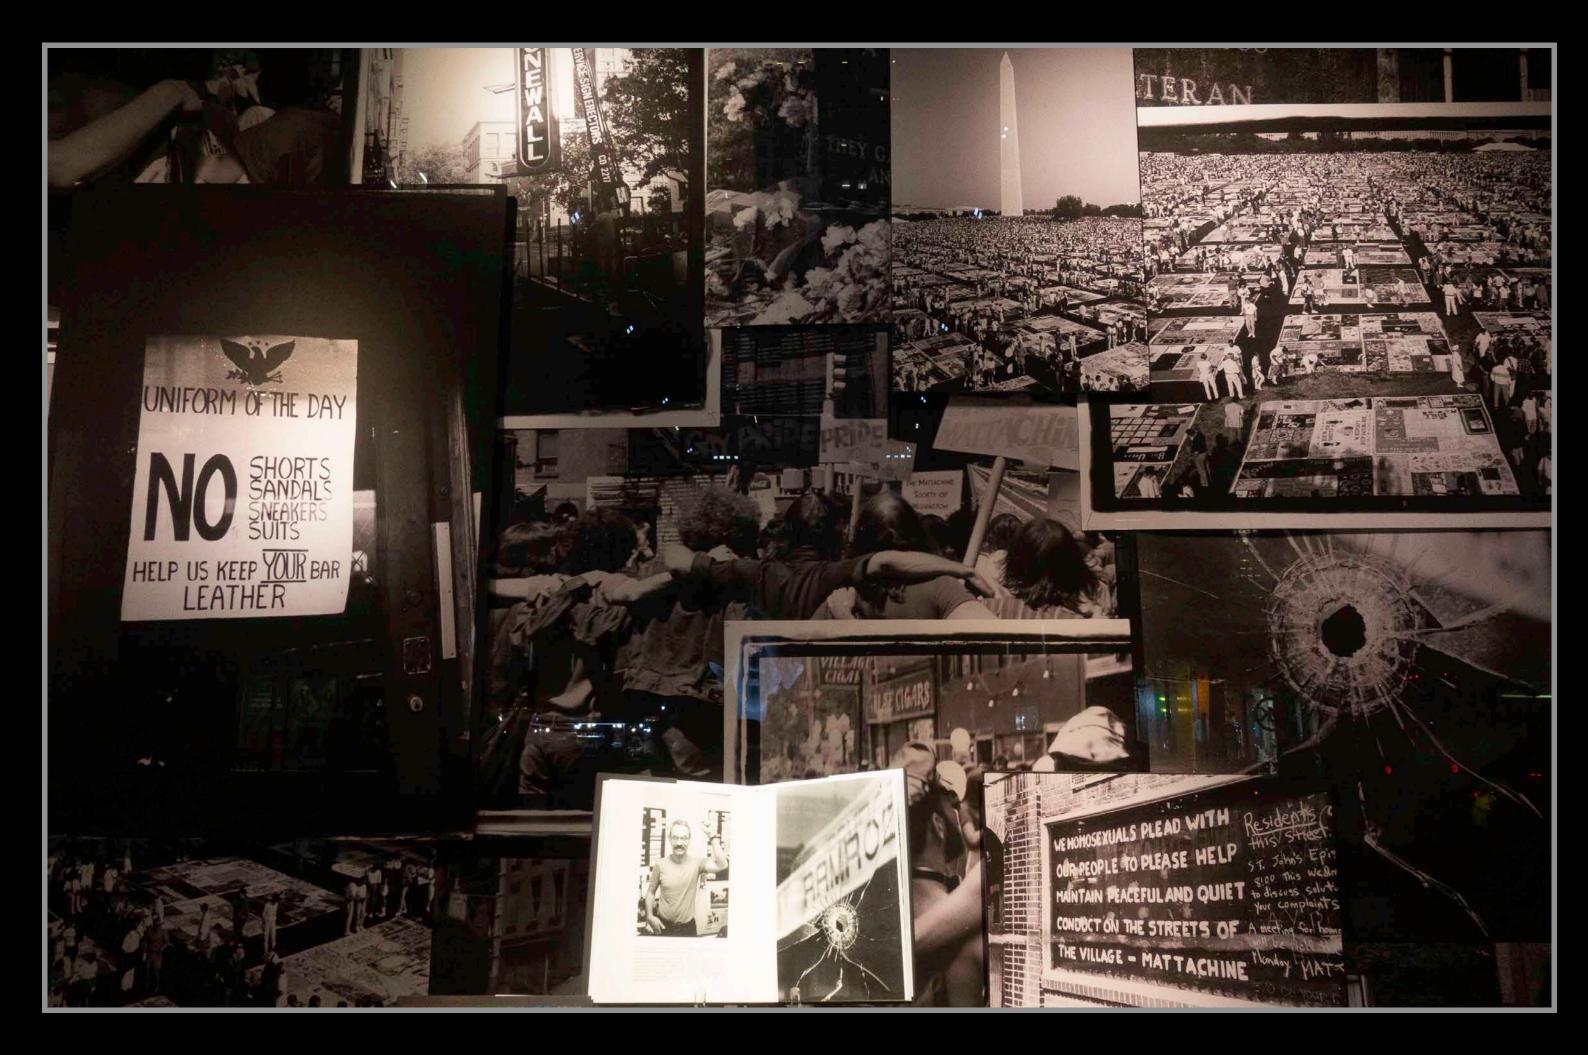

### WORLDPRIDE NYC, USA

#### JUNE 2019 WORLDPRIDE CAME TO NEW YORK CITY...

to mark the 50th anniversary of the Stonewall uprising.

The first Pride parade, called the "Pride March," was held on the one year anniversary of the Stonewall uprising (June 28, 1970) and has since become an annual civil rights demonstration. The march was led by Craig Rodwell, the owner of the old Oscar Wilde Memorial Bookshop and drew thousands of participants. Grand Marshals have included former NYC Mayor Mike Bloomberg, Dustin Lance Black, Cyndi Lauper, Edie Windsor, Jonathan Groff, Laverne Cox and Ian McKellen.