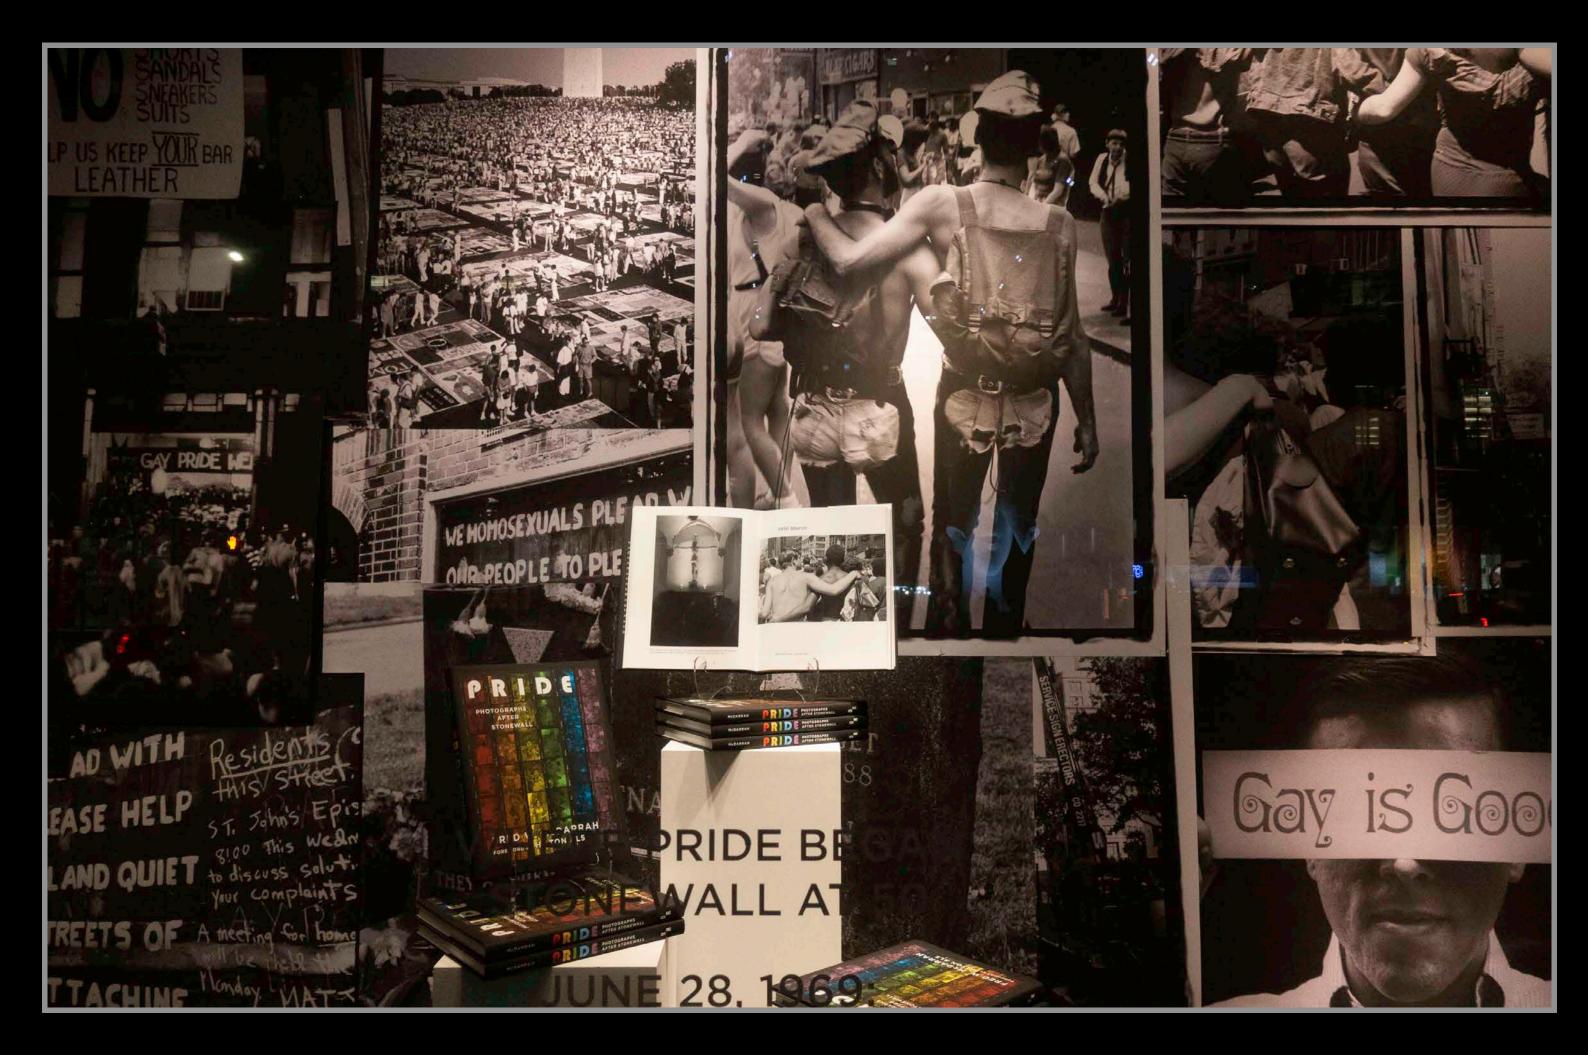

### WORLDPRIDE NYC, USA

#### JUNE 2019 WORLDPRIDE CAME TO NEW YORK CITY...

to mark the 50th anniversary of the Stonewall uprising.

The first Pride parade, called the "Pride March," was held on the one year anniversary of the Stonewall uprising (June 28, 1970) and has since become an annual civil rights demonstration. The march was led by Craig Rodwell, the owner of the old Oscar Wilde Memorial Bookshop and drew thousands of participants. Grand Marshals have included former NYC Mayor Mike Bloomberg, Dustin Lance Black, Cyndi Lauper, Edie Windsor, Jonathan Groff, Laverne Cox and Ian McKellen.