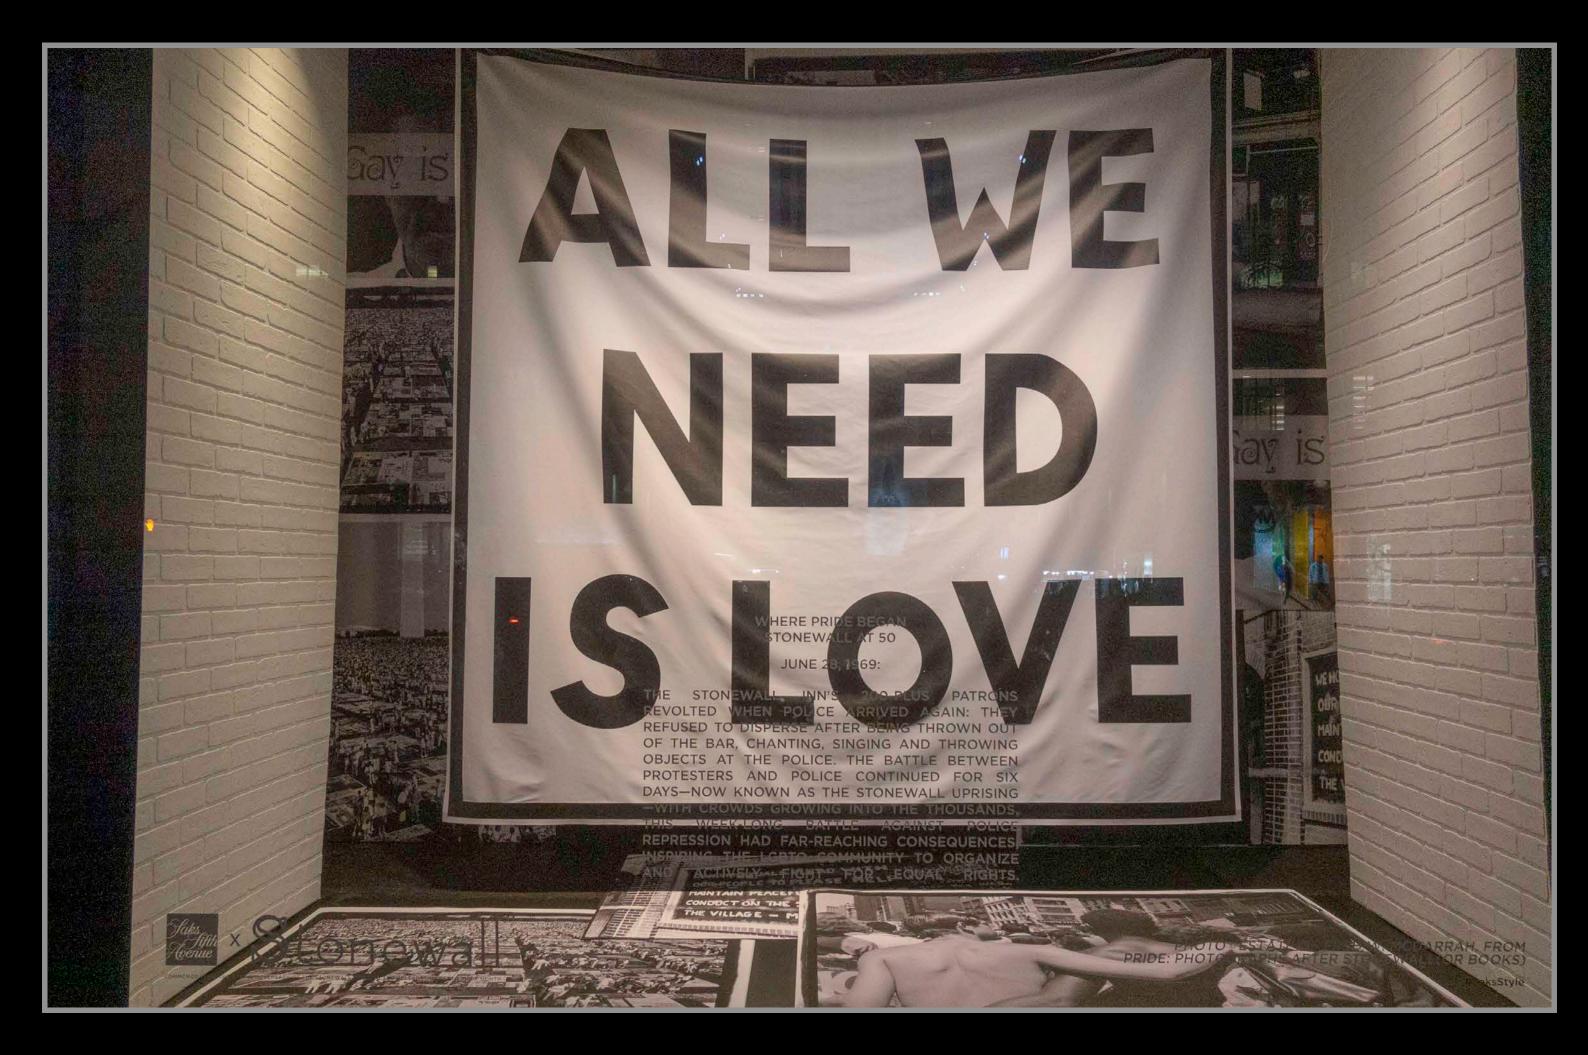

### WORLDPRIDE NYC, USA

#### JUNE 2019 WORLDPRIDE CAME TO NEW YORK CITY...

to mark the 50th anniversary of the Stonewall uprising.

The first Pride parade, called the "Pride March," was held on the one year anniversary of the Stonewall uprising (June 28, 1970) and has since become an annual civil rights demonstration. The march was led by Craig Rodwell, the owner of the old Oscar Wilde Memorial Bookshop and drew thousands of participants. Grand Marshals have included former NYC Mayor Mike Bloomberg, Dustin Lance Black, Cyndi Lauper, Edie Windsor, Jonathan Groff, Laverne Cox and Ian McKellen.