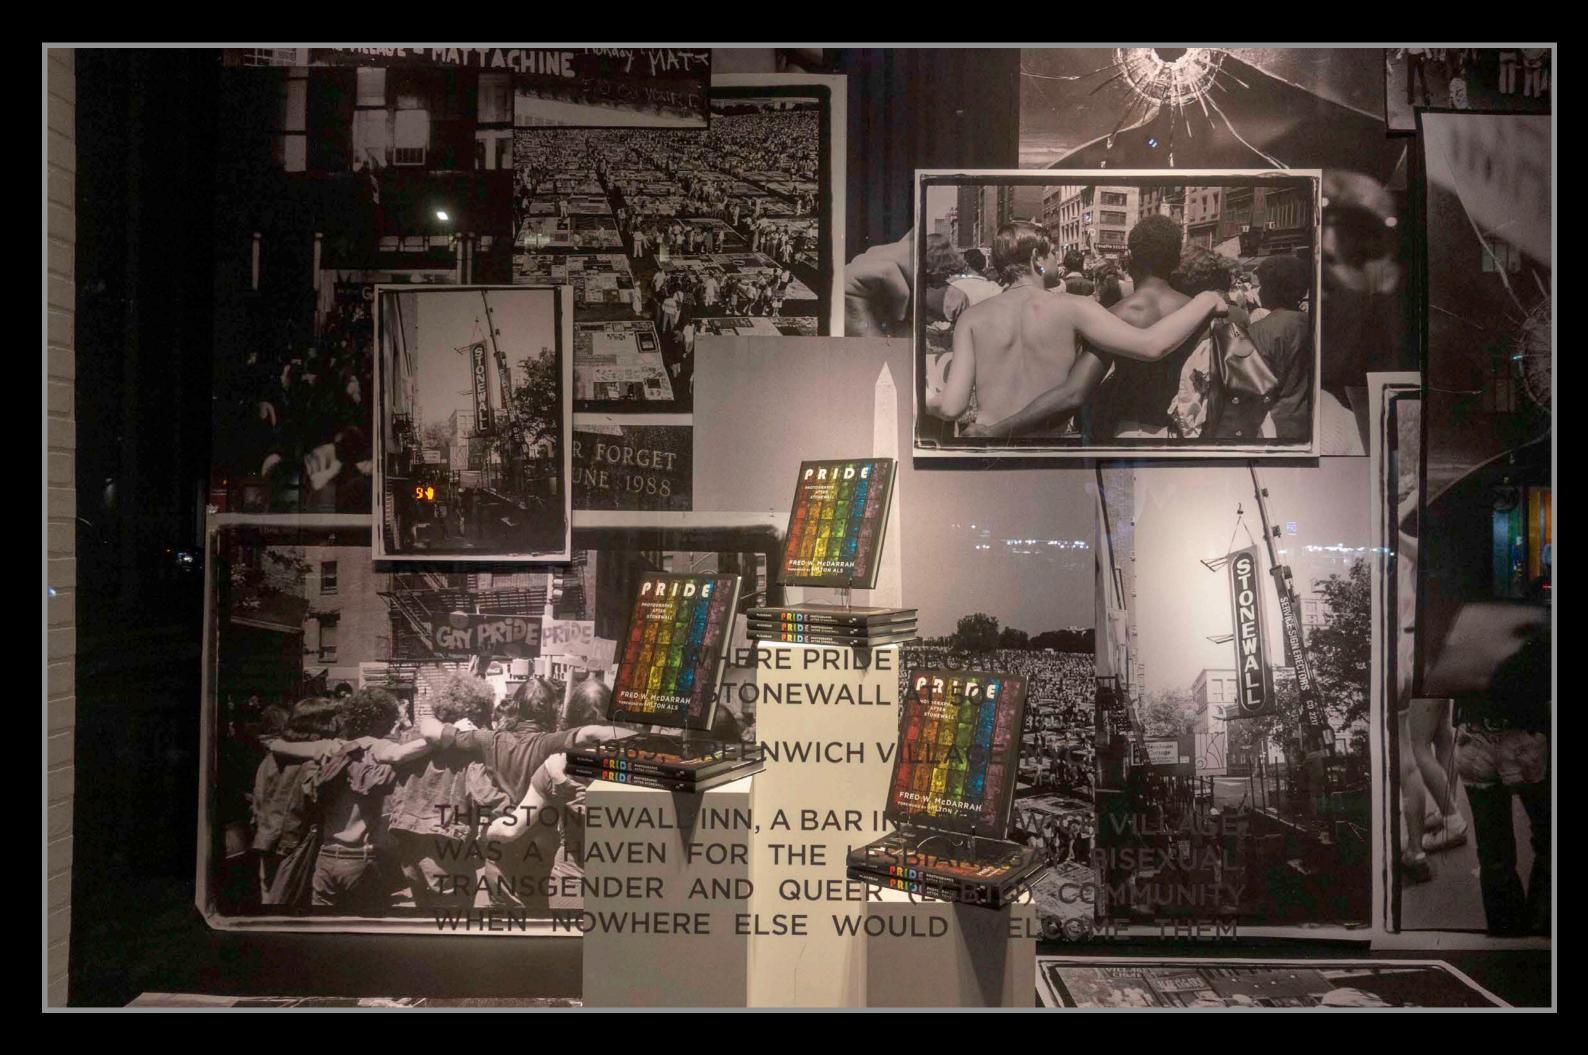

### WORLDPRIDE NYC, USA

#### JUNE 2019 WORLDPRIDE CAME TO NEW YORK CITY...

to mark the 50th anniversary of the Stonewall uprising.

The first Pride parade, called the "Pride March," was held on the one year anniversary of the Stonewall uprising (June 28, 1970) and has since become an annual civil rights demonstration. The march was led by Craig Rodwell, the owner of the old Oscar Wilde Memorial Bookshop and drew thousands of participants. Grand Marshals have included former NYC Mayor Mike Bloomberg, Dustin Lance Black, Cyndi Lauper, Edie Windsor, Jonathan Groff, Laverne Cox and Ian McKellen.