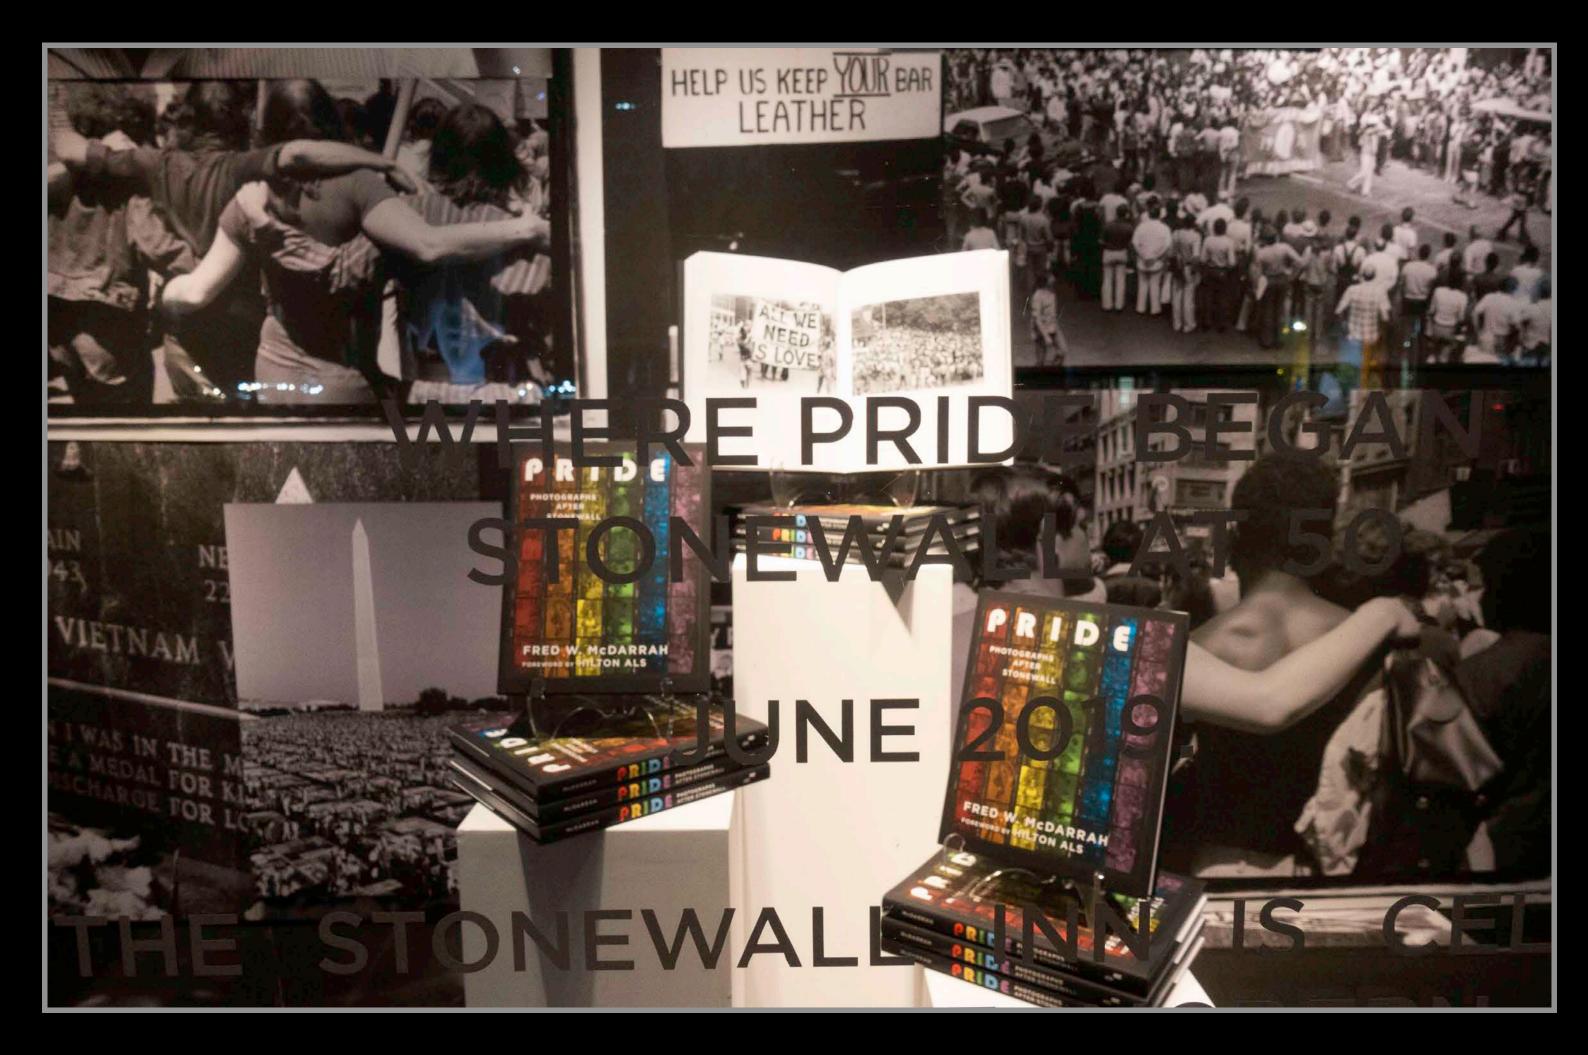

### WORLDPRIDE NYC, USA

#### JUNE 2019 WORLDPRIDE CAME TO NEW YORK CITY...

to mark the 50th anniversary of the Stonewall uprising.

The first Pride parade, called the "Pride March," was held on the one year anniversary of the Stonewall uprising (June 28, 1970) and has since become an annual civil rights demonstration. The march was led by Craig Rodwell, the owner of the old Oscar Wilde Memorial Bookshop and drew thousands of participants. Grand Marshals have included former NYC Mayor Mike Bloomberg, Dustin Lance Black, Cyndi Lauper, Edie Windsor, Jonathan Groff, Laverne Cox and Ian McKellen.